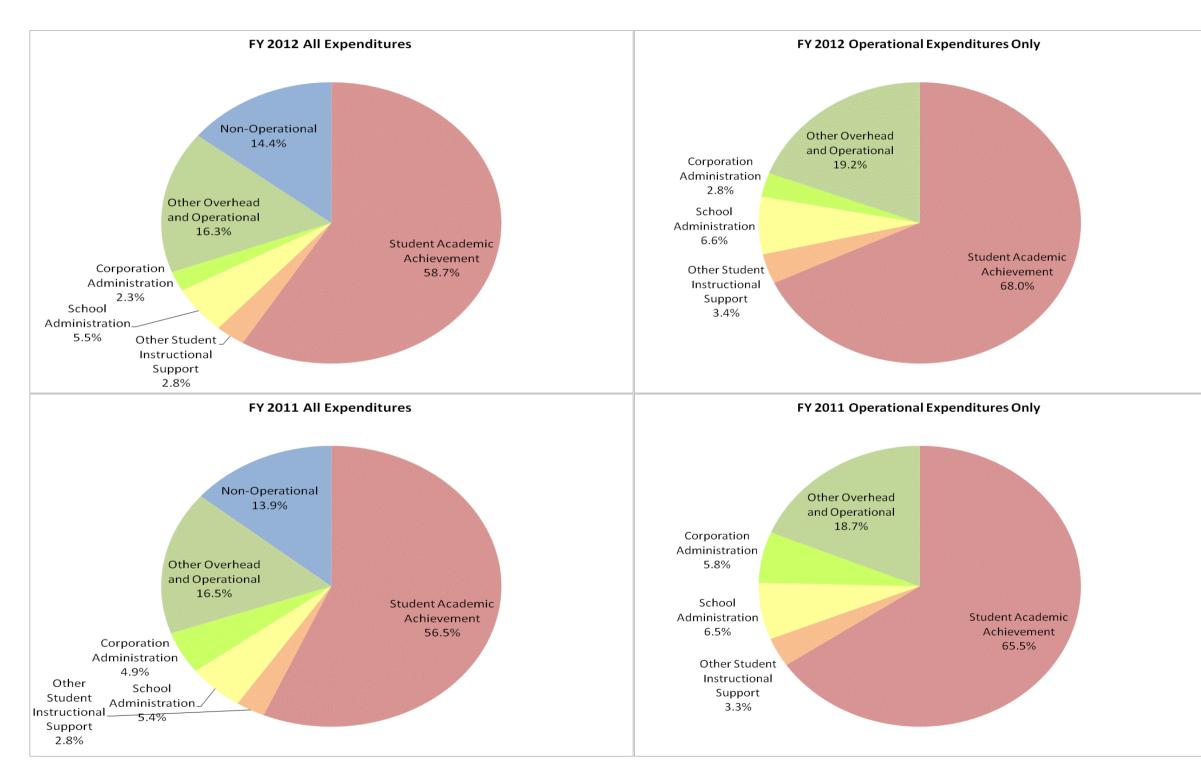

## School Corporation Expenditures by Expenditure Type Biannual Financial Report Data July 2011 - June 2012 Washington Com Schools (1405)

|                               |                                |              | FY06 % of Total |              | FY09 % of Total |              | FY11 % of Total | F            | Y12 % of Total |
|-------------------------------|--------------------------------|--------------|-----------------|--------------|-----------------|--------------|-----------------|--------------|----------------|
| Washington Com Schools (1405) | Student Instructional Category | FY 2006      | Exp             | FY 2009      | Ехр             | FY 2011      | Ехр             | FY 2012      | Exp            |
|                               | Student Academic Achievement   | \$13,466,360 | 59.0%           | \$14,032,089 | 53.2%           | \$14,436,876 | 56.5%           | \$14,881,209 | 58.7%          |
|                               | Student Instructional Support  | \$1,845,864  | 8.1%            | \$1,952,801  | 7.4%            | \$2,093,450  | 8.2%            | \$2,103,274  | 8.3%           |
|                               | Overhead and Operational       | \$3,952,873  | 17.3%           | \$5,339,534  | 20.2%           | \$5,453,018  | 21.4%           | \$4,715,576  | 18.6%          |
|                               | Nonoperational                 | \$3,549,063  | 15.6%           | \$5,073,388  | 19.2%           | \$3,557,177  | 13.9%           | \$3,635,713  | 14.4%          |
|                               | Grand Total                    | \$22,814,159 |                 | \$26,397,812 |                 | \$25,540,521 |                 | \$25,335,772 |                |